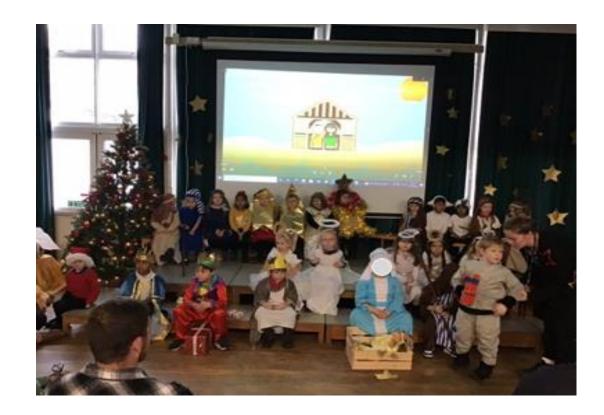

## Reception

This term in Reception, the children have been learning all about Celebrations! We have been learning all about the Diwali celebration making Diva lamps, creating beautiful colourful Rangoli patterns outside and sequencing the Hindu story of Rama and Sita. We recently have been learning all about the Christmas story, performing the Nativity and making their own Christingles