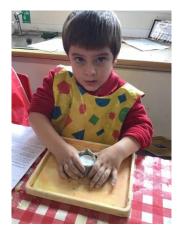

## Reception

This term in Reception, the children have been learning all about Celebrations! We have been learning all about the Diwali celebration making Diva lamps, creating beautiful colourful Rangoli patterns outside and sequencing the Hindu story of Rama and Sita. We recently have been learning all about the Christmas story, performing the Nativity and making their own Christingles