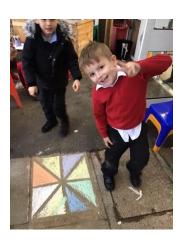

## Reception

This term in Reception, the children have been learning all about Celebrations! We have been learning all about the Diwali celebration making Diva lamps, creating beautiful colourful Rangoli patterns outside and sequencing the Hindu story of Rama and Sita. We recently have been learning all about the Christmas story, performing the Nativity and making their own Christingles